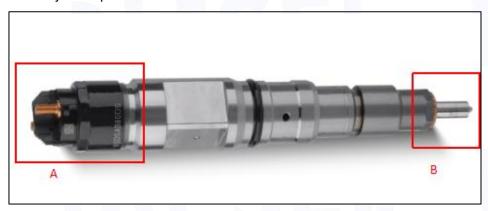

#### 2.1. 0445120328 Diesel Injection Part Number Location

E.g.: See the diesel injection part number as follows:

Pic No.3

| No. | Name                                    |
|-----|-----------------------------------------|
| A   | brand, logo, part number, series number |
| В   | nozzle part number                      |