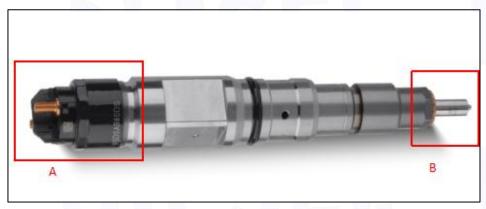

#### 2.1. 0445120329 Diesel Injection Part Number Location

E.g.: See the diesel injection part number as follows:

Pic No.3

| No. | Name                                       |
|-----|--------------------------------------------|
| А   | brand, logo, part number,<br>series number |
| В   | nozzle part number                         |