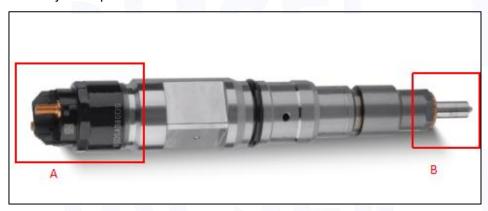

#### 2.1. 0445120332 Diesel Injection Part Number Location

E.g.: See the diesel injection part number as follows:

Pic No.3

| No. | Name                                    |
|-----|-----------------------------------------|
| A   | brand, logo, part number, series number |
| В   | nozzle part number                      |