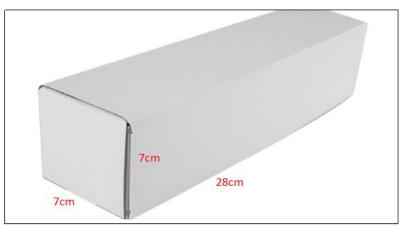

Diesel Injection Net Weight: 0.55kg Diesel Injection Gross Weight: 0.6kg

Diesel Injection Quality: China Made New /China Made New High Quality

Diesel Injection Package Size: 28cm\*7 cm \*7 cm Diesel Injection Type: Common Rail Diesel Injection

## 2) Diesel Injection Box Size

Pic No.1

| No. | Name                 | Diesel Injection Package Size (cm) |
|-----|----------------------|------------------------------------|
| 1   | Diesel Injection Box | 28*7*7                             |