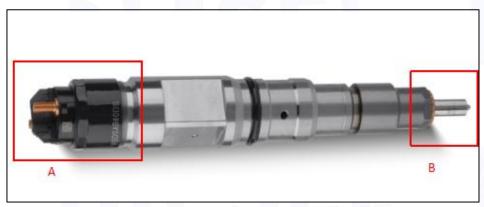

## 2.1. 0445120333 Diesel Injection Part Number Location

E.g.: See the diesel injection part number as follows:

Pic No.3

| No. | Name                                       |
|-----|--------------------------------------------|
| А   | brand, logo, part number,<br>series number |
| В   | nozzle part number                         |