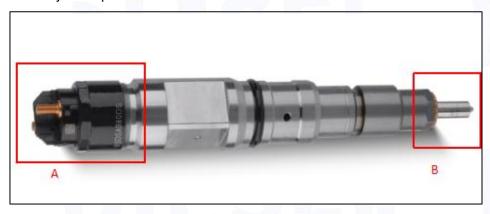

#### 2.1. 0445120334 Diesel Injection Part Number Location

E.g.: See the diesel injection part number as follows:

Pic No.3

| No. | Name                                    |
|-----|-----------------------------------------|
| A   | brand, logo, part number, series number |
| В   | nozzle part number                      |