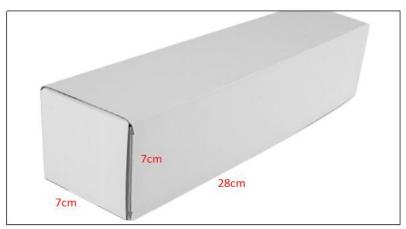

#### 2) Diesel Injection Box Size

Pic No.1

| No. | Name                 | Diesel Injection Package Size (cm) |
|-----|----------------------|------------------------------------|
| 1   | Diesel Injection Box | 28*7*7                             |