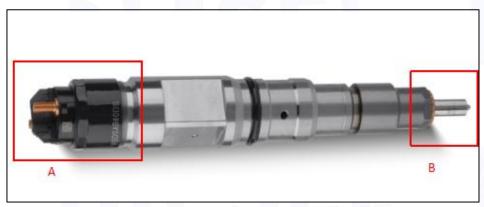

#### 2.1. 0445120336 Diesel Injection Part Number Location

E.g.: See the diesel injection part number as follows:

Pic No.3

| No. | Name                                       |
|-----|--------------------------------------------|
| А   | brand, logo, part number,<br>series number |
| В   | nozzle part number                         |