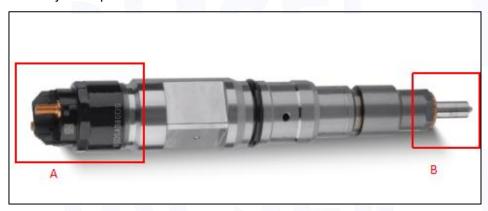

#### 2.1. 0445120341 Diesel Injection Part Number Location

E.g.: See the diesel injection part number as follows:

Pic No.3

| No. | Name                                       |
|-----|--------------------------------------------|
| А   | brand, logo, part number,<br>series number |
| В   | nozzle part number                         |