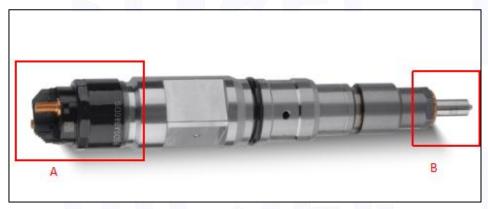

#### 2.1. 0445120342 Diesel Injection Part Number Location

E.g.: See the diesel injection part number as follows:

Pic No.3

| No. | Name                                       |
|-----|--------------------------------------------|
| Α   | brand, logo, part number,<br>series number |
| В   | nozzle part number                         |