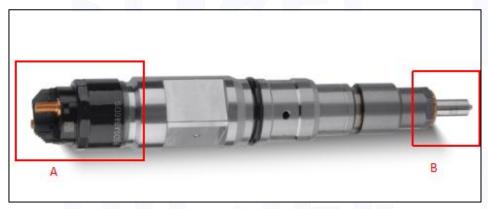

#### 2.1. 0445120343 Diesel Injection Part Number Location

E.g.: See the diesel injection part number as follows:

Pic No.3

| No. | Name                                    |
|-----|-----------------------------------------|
| A   | brand, logo, part number, series number |
| В   | nozzle part number                      |