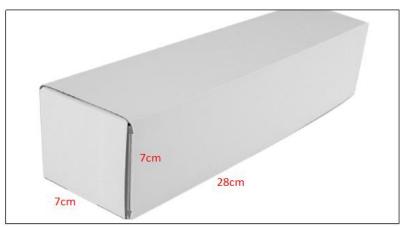

Diesel Injection Net Weight: 0.55kg
Diesel Injection Gross Weight: 0.6kg

Diesel Injection Quality: China Made New / China Made New High Quality

Diesel Injection Package Size: 28cm\*7 cm \*7 cm

Diesel Injection Type: Common Rail Diesel Injection

#### 2) Diesel Injection Box Size

Pic No.1

| No. | Name                 | Diesel Injection Package Size (cm) |
|-----|----------------------|------------------------------------|
| 1   | Diesel Injection Box | 28*7*7                             |