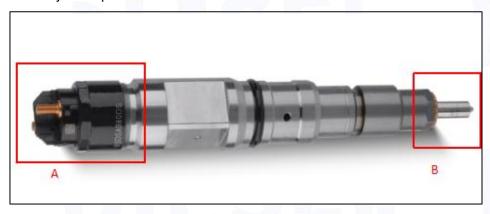

#### 2.1. 0445120344 Diesel Injection Part Number Location

E.g.: See the diesel injection part number as follows:

Pic No.3

| No. | Name                                       |
|-----|--------------------------------------------|
| А   | brand, logo, part number,<br>series number |
| В   | nozzle part number                         |