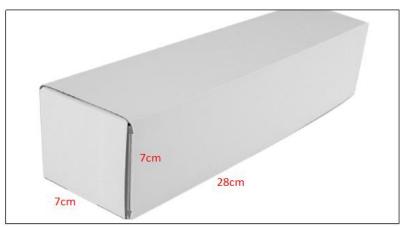

Diesel Injection Quality: China Made New /China Made New High Quality

Diesel Injection Package Size: 28cm\*7 cm \*7 cm

Diesel Injection Type: Common Rail Diesel Injection

**Diesel Injection MOQ: 4 Pieces** 

# 2) Diesel Injection Box Size

Pic No.1

| No. | Name                 | Diesel Injection Package Size (cm) |
|-----|----------------------|------------------------------------|
| 1   | Diesel Injection Box | 28*7*7                             |