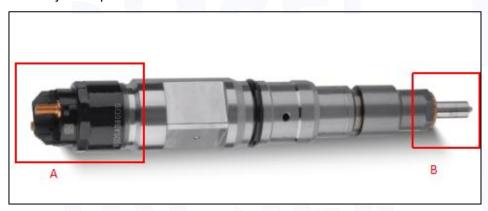

# 2.1. 0445120345 Diesel Injection Part Number Location

E.g.: See the diesel injection part number as follows:

Pic No.3

| No. | Name                                       |
|-----|--------------------------------------------|
| А   | brand, logo, part number,<br>series number |
| В   | nozzle part number                         |