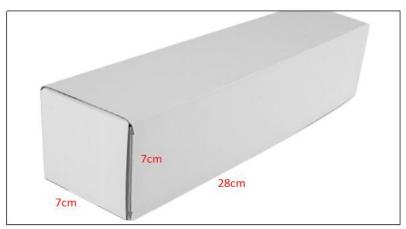

Diesel Injection Quality: China Made New / China Made New High Quality

**Diesel Injection Package Size:** 28cm\*7 cm \*7 cm **Diesel Injection Type:** Common Rail Diesel Injection

**Diesel Injection MOQ: 4 Pieces** 

#### 2) Diesel Injection Box Size

Pic No.1

| No. | Name                 | Diesel Injection Package Size (cm) |
|-----|----------------------|------------------------------------|
| 1   | Diesel Injection Box | 28*7*7                             |