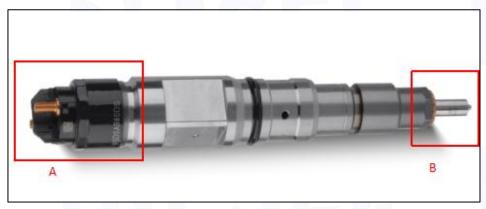

#### 2.1. 0445120348 Diesel Injection Part Number Location

E.g.: See the diesel injection part number as follows:

Pic No.3

| No. | Name                                    |  |
|-----|-----------------------------------------|--|
| A   | brand, logo, part number, series number |  |
| В   | nozzle part number                      |  |