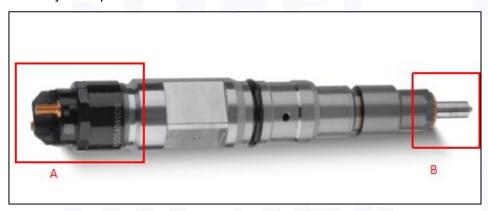

# 2.1. 0445120353 Diesel Injection Part Number Location

E.g.: See the diesel injection part number as follows:

Pic No.3

| No. | Name                                    |
|-----|-----------------------------------------|
| A   | brand, logo, part number, series number |
| В   | nozzle part number                      |