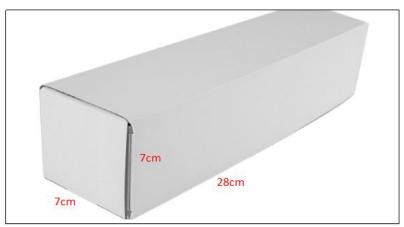

# 2) Diesel Injection Box Size

Pic No.1

| No. | Name                 | Diesel Injection Package Size (cm) |
|-----|----------------------|------------------------------------|
| 1   | Diesel Injection Box | 28*7*7                             |