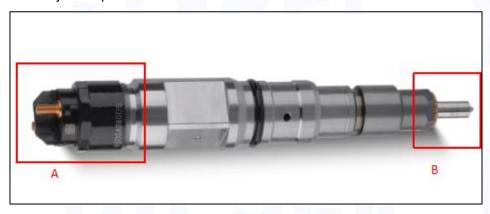

#### 2.1. 0445120356 Diesel Injection Part Number Location

E.g.: See the diesel injection part number as follows:

Pic No.3

| No. | Name                                       |
|-----|--------------------------------------------|
| А   | brand, logo, part number,<br>series number |
| В   | nozzle part number                         |