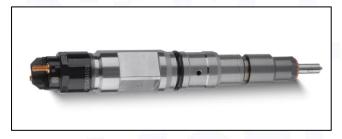

# 2.1. 0445120357 Diesel Injection Part Number Location

E.g.: See the diesel injection part number as follows:

Pic No.3

| No. | Name                                       |
|-----|--------------------------------------------|
| A   | brand, logo, part number,<br>series number |
| В   | nozzle part number                         |