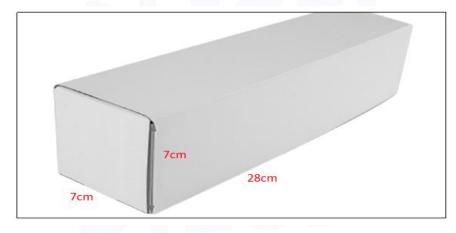

**Diesel Injection Type:** Electromagnetic Diesel Injection

**Support System Maximum Pressure: 1600** 

**Vehicle Configuration Information: SINOTRUK (CNHTC)** 

Diesel Injection Size: 21.5cm\*4 cm \*4 cm
Diesel Injection Net Weight: 0.55kg
Diesel Injection Gross Weight: 0.6kg
Diesel Injection Quality: China Made New
Diesel Injection Package Size: 28cm\*7 cm \*7 cm

# 2) Diesel Injection Box Size

Pic No.1

| No. | Name                 | Diesel Injection Package Size (cm) |
|-----|----------------------|------------------------------------|
| 1   | Diesel Injection Box | 28*7*7                             |