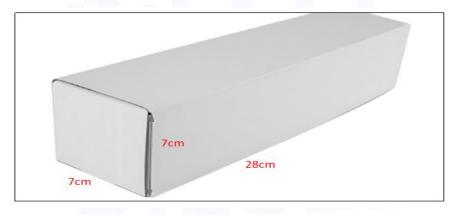

## 2) Diesel Injection Box Size

Pic No.1

| No. | Name                 | Diesel Injection Package Size (cm) |
|-----|----------------------|------------------------------------|
| 1   | Diesel Injection Box | 28*7*7                             |