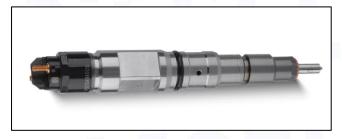

## 2.1. 0445120364 Diesel Injection Part Number Location

E.g.: See the diesel injection part number as follows:

Pic No.3

| No. | Name                                       |
|-----|--------------------------------------------|
| A   | brand, logo, part number,<br>series number |
| В   | nozzle part number                         |