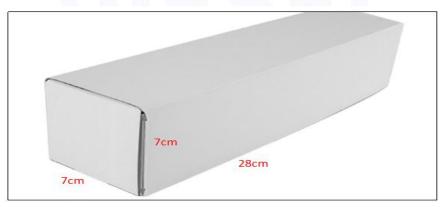

## 2) Diesel Injection Box Size

Pic No.1

| No. | Name                 | Diesel Injection Package Size (cm) |  |  |  |
|-----|----------------------|------------------------------------|--|--|--|
| 1   | Diesel Injection Box | 28*7*7                             |  |  |  |