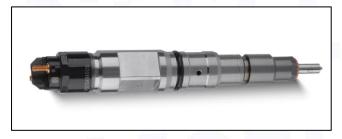

## 2.1. 0445120367 Diesel Injection Part Number Location

E.g.: See the diesel injection part number as follows:

Pic No.3

| No. | Name                                       |
|-----|--------------------------------------------|
| A   | brand, logo, part number,<br>series number |
| В   | nozzle part number                         |