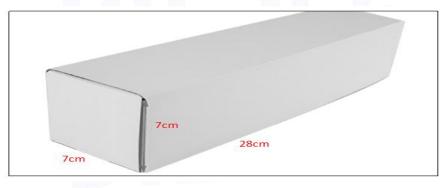

Diesel Injection Net Weight: 0.55kg Diesel Injection Gross Weight: 0.6kg

Diesel Injection Quality: China Made New/Re-manufactured

**Diesel Injection Package Size:** 28cm\*7 cm \*7 cm **Diesel Injection Type:** Common Rail Diesel Injection

# 2) Diesel Injection Box Size

Pic No.1

| No. | Name                 | Diesel Injection Package Size (cm) |
|-----|----------------------|------------------------------------|
| 1   | Diesel Injection Box | 28*7*7                             |