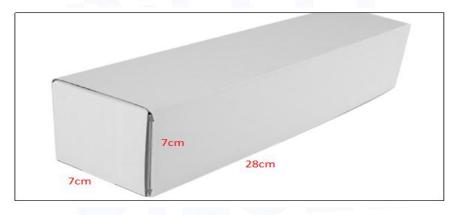

# 2) Diesel Injection Box Size

Pic No.1

| No. | Name                 | Diesel Injection Package Size (cm) |  |  |  |
|-----|----------------------|------------------------------------|--|--|--|
| 1   | Diesel Injection Box | 28*7*7                             |  |  |  |