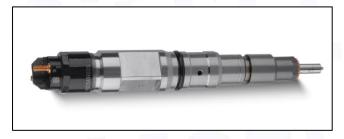

# 2.1. 0445120372 Diesel Injection Part Number Location

E.g.: See the diesel injection part number as follows:

Pic No.3

| No. | Name                                       |  |
|-----|--------------------------------------------|--|
| A   | brand, logo, part number,<br>series number |  |
| В   | nozzle part number                         |  |