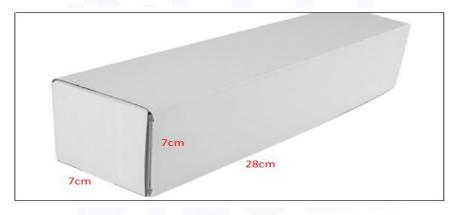

## 2) Diesel Injection Box Size

Pic No.1

| No. | Name                 | Diesel Injection Package Size (cm) |  |  |
|-----|----------------------|------------------------------------|--|--|
| 1   | Diesel Injection Box | 28*7*7                             |  |  |

Diesel Injection Quality: China Made New/Re-manufactured

Diesel Injection Package Size: 28cm\*7 cm \*7 cm

Diesel Injection Type: Common Rail Diesel Injection

**Diesel Injection MOQ: 4 Pieces** 