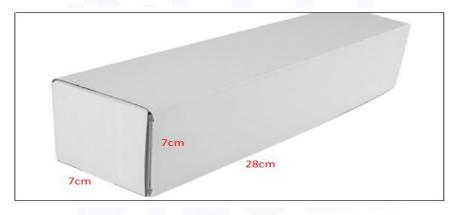

Diesel Injection Quality: China Made New
Diesel Injection Package Size: 28cm\*7 cm \*7 cm
Diesel Injection Type: Common Rail Diesel Injection

**Diesel Injection MOQ: 4 Pieces** 

# 2) Diesel Injection Box Size

Pic No.1

| No. | Name                 | Diesel Injection Package Size (cm) |  |  |  |
|-----|----------------------|------------------------------------|--|--|--|
| 1   | Diesel Injection Box | 28*7*7                             |  |  |  |