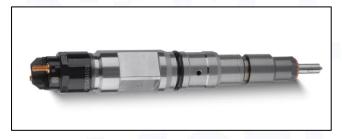

# 2.1. 0445120377 Diesel Injection Part Number Location

E.g.: See the diesel injection part number as follows:

Pic No.3

| No. | Name                                       |
|-----|--------------------------------------------|
| A   | brand, logo, part number,<br>series number |
| В   | nozzle part number                         |