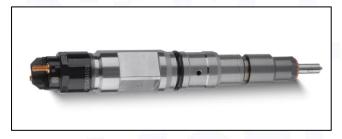

# 2.1. 0445120380 Diesel Injection Part Number Location

E.g.: See the diesel injection part number as follows:

Pic No.3

| No. | Name                                       |
|-----|--------------------------------------------|
| A   | brand, logo, part number,<br>series number |
| В   | nozzle part number                         |