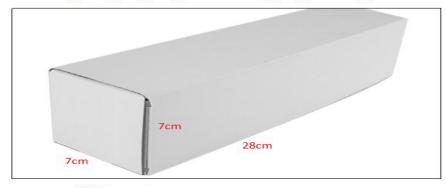

Diesel Injection Type: Electromagnetic Diesel Injection

**Support System Maximum Pressure: 1600** 

**Vehicle Configuration Information: YUCHAI MACHINERY** 

Diesel Injection Size: 21.5cm\*4 cm \*4 cm

Diesel Injection Net Weight: 0.55kg
Diesel Injection Gross Weight: 0.6kg
Diesel Injection Quality: China Made New
Diesel Injection Package Size: 28cm\*7 cm \*7 cm
Diesel Injection Type: Common Rail Diesel Injection

# 2) Diesel Injection Box Size

Pic No.1

| No. | Name                 | Diesel Injection Package Size (cm) |
|-----|----------------------|------------------------------------|
| 1   | Diesel Injection Box | 28*7*7                             |