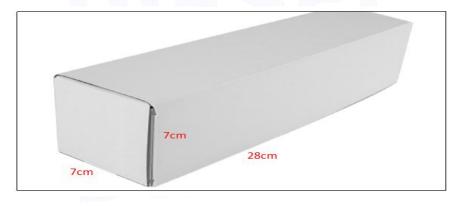

Diesel Injection Package Size: 28cm\*7 cm \*7 cm

Diesel Injection Type: Common Rail Diesel Injection

**Diesel Injection MOQ: 4 Pieces** 

# 2) Diesel Injection Box Size

Pic No.1

| No. | Name                 | Diesel Injection Package Size (cm) |
|-----|----------------------|------------------------------------|
| 1   | Diesel Injection Box | 28*7*7                             |