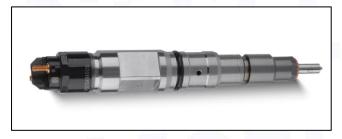

# 2.1. 0445120382 Diesel Injection Part Number Location

E.g.: See the diesel injection part number as follows:

Pic No.3

| No. | Name                                       |  |
|-----|--------------------------------------------|--|
| A   | brand, logo, part number,<br>series number |  |
| В   | nozzle part number                         |  |