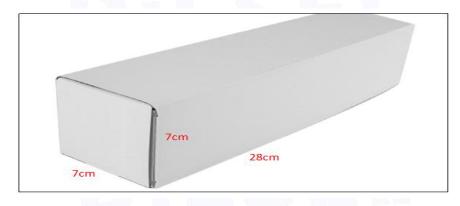

Diesel Injection Package Size: 28cm\*7 cm \*7 cm

Diesel Injection Type: Common Rail Diesel Injection

**Diesel Injection MOQ: 4 Pieces** 

# 2) Diesel Injection Box Size

Pic No.1

| No. | Name                 | Diesel Injection Package Size (cm) |  |  |
|-----|----------------------|------------------------------------|--|--|
| 1   | Diesel Injection Box | 28*7*7                             |  |  |