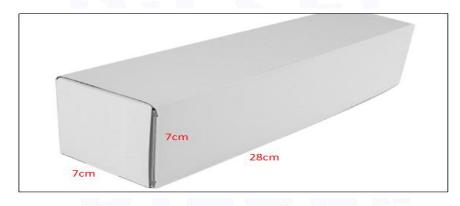

## 2) Diesel Injection Box Size

Pic No.1

| No. | Name                 | Diesel Injection Package Size (cm) |  |  |
|-----|----------------------|------------------------------------|--|--|
| 1   | Diesel Injection Box | 28*7*7                             |  |  |