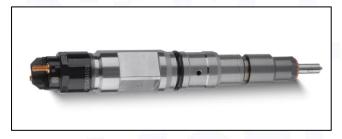

## 2.1. 0445120394 Diesel Injection Part Number Location

E.g.: See the diesel injection part number as follows:

Pic No.3

| No. | Name                                       |  |
|-----|--------------------------------------------|--|
| A   | brand, logo, part number,<br>series number |  |
| В   | nozzle part number                         |  |