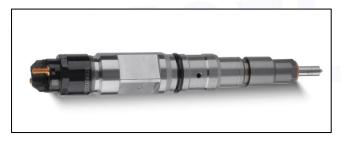

# 1) Diesel Injection Spare Parts List

| No.         | 1                                        | 2                                          | 3                                                              |
|-------------|------------------------------------------|--------------------------------------------|----------------------------------------------------------------|
| Image       |                                          |                                            |                                                                |
| Name        | Diesel Injection                         | O-ring                                     | Gasket F 00R J01 453                                           |
| Description | Diesel injection part number: 0445120400 | Ensure to meet the standard of the sealing | Made of brass, used to ensure the tight fit between the diesel |