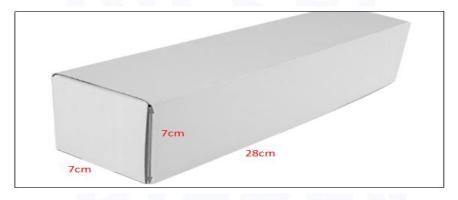

# 2) Diesel Injection Box Size

Pic No.1

| No. | Name                 | Diesel Injection Package Size (cm) |
|-----|----------------------|------------------------------------|
| 1   | Diesel Injection Box | 28*7*7                             |