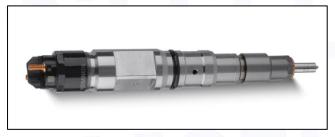

# 2.1. 0445120402 Diesel Injection Part Number Location

E.g.: See the diesel injection part number as follows:

Pic No.3

| No. | Name                                       |
|-----|--------------------------------------------|
| A   | brand, logo, part number,<br>series number |
| В   | nozzle part number                         |