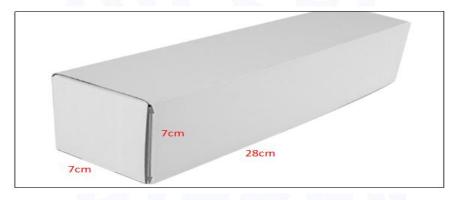

Diesel Injection Package Size: 28cm\*7 cm \*7 cm

Diesel Injection Type: Common Rail Diesel Injection

**Diesel Injection MOQ: 4 Pieces** 

# 2) Diesel Injection Box Size

Pic No.1

| No. | Name                 | Diesel Injection Package Size (cm) |
|-----|----------------------|------------------------------------|
| 1   | Diesel Injection Box | 28*7*7                             |