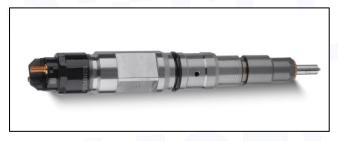

# 2.1. 0445120404 Diesel Injection Part Number Location

E.g.: See the diesel injection part number as follows:

Pic No.3

| No. | Name                                       |  |
|-----|--------------------------------------------|--|
| A   | brand, logo, part number,<br>series number |  |
| В   | nozzle part number                         |  |