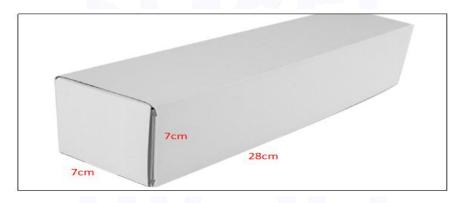

Diesel Injection Package Size: 28cm\*7 cm \*7 cm

Diesel Injection Type: Common Rail Diesel Injection

**Diesel Injection MOQ: 4 Pieces** 

# 2) Diesel Injection Box Size

Pic No.1

| No. | Name                 | Diesel Injection Package Size (cm) |
|-----|----------------------|------------------------------------|
| 1   | Diesel Injection Box | 28*7*7                             |