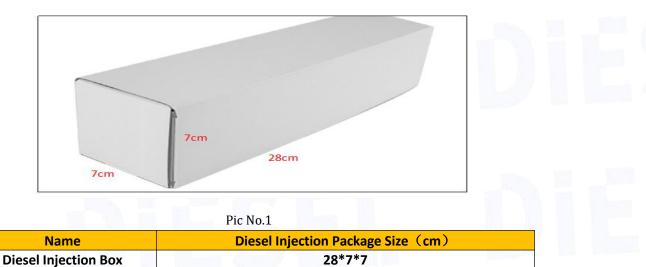

Diesel Injection Gross Weight: 0.6kg

Diesel Injection Quality: China Made New

Diesel Injection Package Size: 28cm\*7 cm \*7 cm Diesel Injection Type: Common Rail Diesel Injection Diesel Injection MOQ: 4 Pieces

#### 2) Diesel Injection Box Size