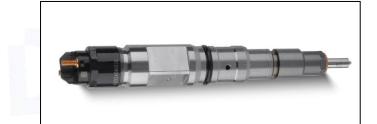

#### 1) Diesel Injection Spare Parts List

| No.         | 1                                                    | 2                                                                                                              | 3                                                                                                       |  |  |
|-------------|------------------------------------------------------|----------------------------------------------------------------------------------------------------------------|---------------------------------------------------------------------------------------------------------|--|--|
| Image       |                                                      | $\bigcirc$                                                                                                     |                                                                                                         |  |  |
| Name        | Diesel Injection                                     | O-ring                                                                                                         | Gasket F 00V C17 503                                                                                    |  |  |
| Description | Diesel injection part number:<br>0445120409          | Ensure to meet the<br>standard of the sealing<br>performance between the<br>diesel injection and the<br>engine | Made of brass, used to ensure<br>the tight fit between the diese<br>injection cap end and the<br>engine |  |  |
| No.         | 4                                                    | 5                                                                                                              | 6                                                                                                       |  |  |
| Image       |                                                      |                                                                                                                |                                                                                                         |  |  |
| Name        | Nozzle Protective Protective<br>Cover                | Diesel Injection Oil Inlet Hole<br>Protective Cover                                                            | Diesel Injection Oil Return<br>Hole Protective Cover                                                    |  |  |
| Description | Protect nozzle holes from being polluted and blocked | Protect oil inlet from being polluted and blocked                                                              | Protect the solenoid valve<br>body and terminals from being<br>damaged by external forces               |  |  |
| No.         | 7                                                    | 8                                                                                                              | 9                                                                                                       |  |  |
| Image       |                                                      |                                                                                                                |                                                                                                         |  |  |
| Name        | VCI Anti-rust Bag                                    | Bubble Bag                                                                                                     | Diesel Injection Packing Box                                                                            |  |  |
| Description | Prevent diesel injection from rusting                | Prevent the diesel injection<br>from being damaged by<br>external forces                                       | Place diesel injection and diesel injection accessories                                                 |  |  |