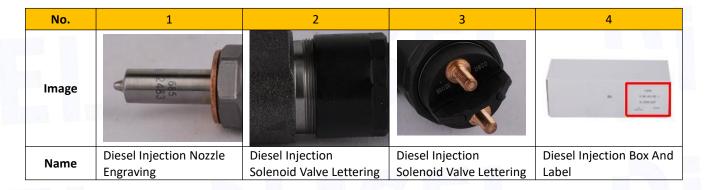

#### 2.1. 0445120409 Diesel Injection Part Number Location

E.g.: See the diesel injection part number as follows:

Pic No.3

| No. | Name                                       |
|-----|--------------------------------------------|
| Α   | brand, logo, part number,<br>series number |
| В   | nozzle part number                         |
|     |                                            |