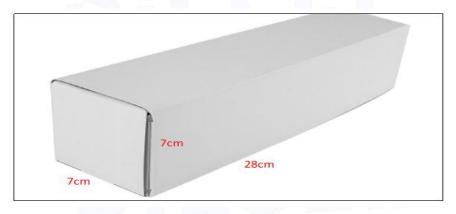

# 2) Diesel Injection Box Size

Pic No.1

| No. | Name                 | Diesel Injection Package Size (cm) |
|-----|----------------------|------------------------------------|
| 1   | Diesel Injection Box | 28*7*7                             |