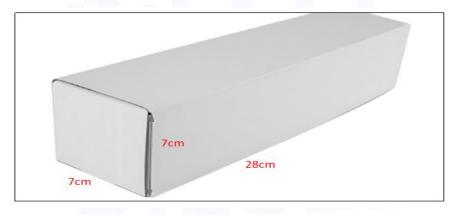

# 2) Diesel Injection Box Size

Pic No.1

| No. | Name                 | Diesel Injection Package Size (cm) |  |  |
|-----|----------------------|------------------------------------|--|--|
| 1   | Diesel Injection Box | ox 28*7*7                          |  |  |