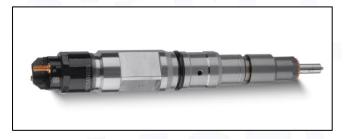

# 2.1. 0445120443 Diesel Injection Part Number Location

E.g.: See the diesel injection part number as follows:

Pic No.3

| No. | Name                                       |
|-----|--------------------------------------------|
| A   | brand, logo, part number,<br>series number |
| В   | nozzle part number                         |