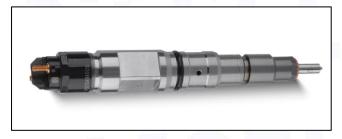

# 2.1. 0445120447 Diesel Injection Part Number Location

E.g.: See the diesel injection part number as follows:

Pic No.3

| No. | Name                                       |  |
|-----|--------------------------------------------|--|
| A   | brand, logo, part number,<br>series number |  |
| В   | nozzle part number                         |  |