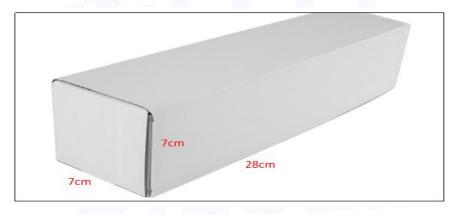

Diesel Injection Package Size: 28cm\*7 cm \*7 cm

Diesel Injection Type: Common Rail Diesel Injection

**Diesel Injection MOQ: 4 Pieces** 

# 2) Diesel Injection Box Size

Pic No.1

| No. | Name                 | Diesel Injection Package Size (cm) |
|-----|----------------------|------------------------------------|
| 1   | Diesel Injection Box | 28*7*7                             |