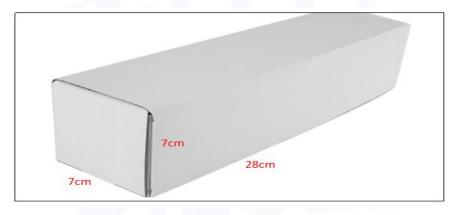

Diesel Injection Quality: China Made New
Diesel Injection Package Size: 28cm\*7 cm \*7 cm
Diesel Injection Type: Common Rail Diesel Injection

**Diesel Injection MOQ: 4 Pieces** 

# 2) Diesel Injection Box Size

Pic No.1

| No. | Name                 | Diesel Injection Package Size (cm) |  |  |
|-----|----------------------|------------------------------------|--|--|
| 1   | Diesel Injection Box | 28*7*7                             |  |  |