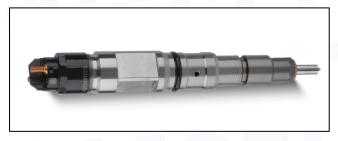

# 2.1. 0445120448 Diesel Injection Part Number Location

E.g.: See the diesel injection part number as follows:

Pic No.3

| No. | Name                                       |
|-----|--------------------------------------------|
| A   | brand, logo, part number,<br>series number |
| В   | nozzle part number                         |