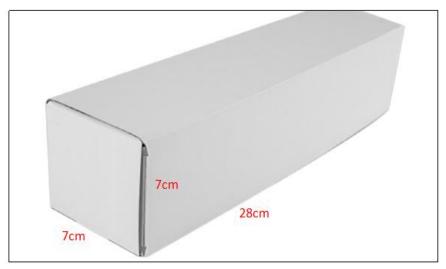

## 2) Diesel Injection Box Size

Pic No.1

| No. | Name                 | Diesel Injection Package Size (cm) |
|-----|----------------------|------------------------------------|
| 1   | Diesel Injection Box | 28*7*7                             |