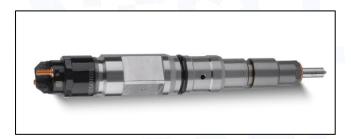

# 2.1. 0445120460 Diesel Injection Part Number Location

E.g.: See the diesel injection part number as follows:

Pic No.3

| No. | Name                                       |
|-----|--------------------------------------------|
| A   | brand, logo, part number,<br>series number |
| В   | nozzle part number                         |