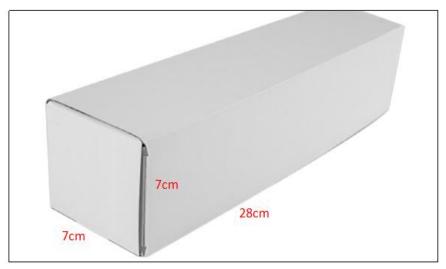

# 2) Diesel Injection Box Size

Pic No.1

| No. | Name                 | Diesel Injection Package Size (cm) |  |  |
|-----|----------------------|------------------------------------|--|--|
| 1   | Diesel Injection Box | 28*7*7                             |  |  |