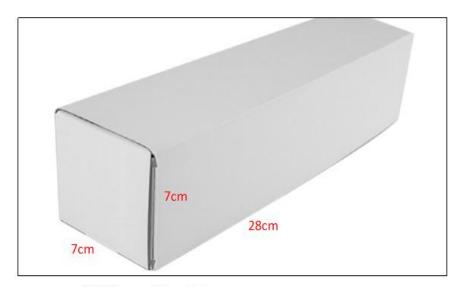

## 2) Diesel Injection Box Size

Pic No.1

| No. | Name                 | Diesel Injection Package Size (cm) |  |  |  |
|-----|----------------------|------------------------------------|--|--|--|
| 1   | Diesel Injection Box | 28*7*7                             |  |  |  |