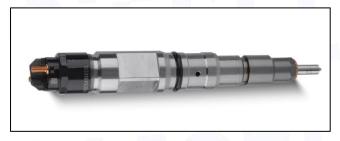

# 2.1. 0445120469 Diesel Injection Part Number Location

E.g.: See the diesel injection part number as follows:

Pic No.3

| No. | Name                                    |  |
|-----|-----------------------------------------|--|
| A   | brand, logo, part number, series number |  |
| В   | nozzle part number                      |  |