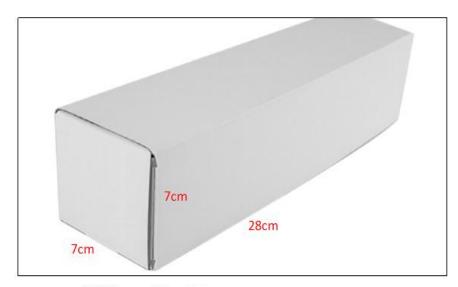

# 2) Diesel Injection Box Size

Pic No.1

| No. | Name                 | Diesel Injection Package Size (cm) |
|-----|----------------------|------------------------------------|
| 1   | Diesel Injection Box | 28*7*7                             |