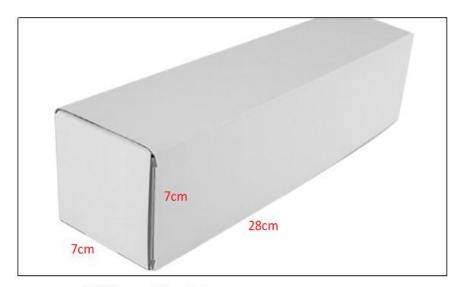

Diesel Injection Package Size: 28cm\*7 cm \*7 cm

Diesel Injection Type: Common Rail Diesel Injection

**Diesel Injection MOQ: 4 Pieces** 

# 2) Diesel Injection Box Size

Pic No.1

| No. | Name                 | Diesel Injection Package Size (cm) |
|-----|----------------------|------------------------------------|
| 1   | Diesel Injection Box | 28*7*7                             |