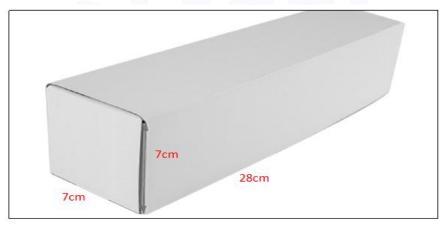

Diesel Injection Package Size: 28cm\*7 cm \*7 cm

Diesel Injection Type: Common Rail Diesel Injection

**Diesel Injection MOQ: 4 Pieces** 

# 2) Diesel Injection Box Size

Pic No.1

| No. | Name                 | Diesel Injection Package Size (cm) |  |  |
|-----|----------------------|------------------------------------|--|--|
| 1   | Diesel Injection Box | 28*7*7                             |  |  |