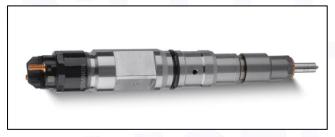

# 2.1. 0445120494 Diesel Injection Part Number Location

E.g.: See the diesel injection part number as follows:

Pic No.3

| No. | Name                                       |
|-----|--------------------------------------------|
| A   | brand, logo, part number,<br>series number |
| В   | nozzle part number                         |