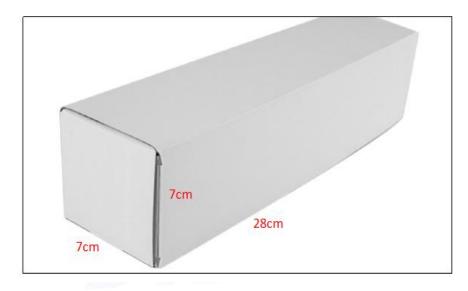

Diesel Injection Package Size: 28cm\*7 cm \*7 cm

Diesel Injection Type: Common Rail Diesel Injection

**Diesel Injection MOQ: 4 Pieces** 

# 2) Diesel Injection Box Size

Pic No.1

| No. | Name                 | Diesel Injection Package Size (cm) |
|-----|----------------------|------------------------------------|
| 1   | Diesel Injection Box | 28*7*7                             |