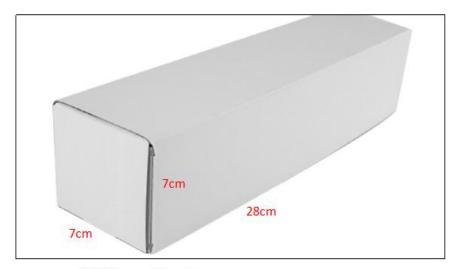

# 2) Diesel Injection Box Size

Pic No.1

| No. | Name                 | Diesel Injection Package Size (cm) |
|-----|----------------------|------------------------------------|
| 1   | Diesel Injection Box | 28*7*7                             |