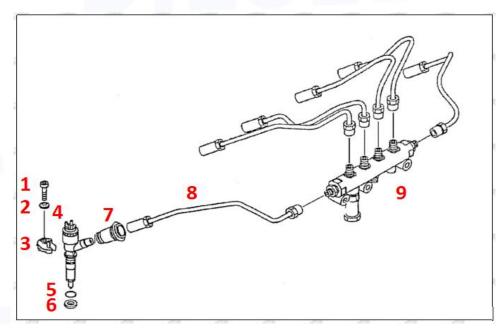

#### 2.2. 127-8209 Diesel Injection Application Scenarios

Pic No.4

Matching Car Model: Caterpillar 320D excavator

Pic No.5

| No. | Name                   | No. | Name                    | No. | Name                              |
|-----|------------------------|-----|-------------------------|-----|-----------------------------------|
| 1   | Adaptor Fixing<br>Bolt | 2   | n:G <b>a</b> sket       | 3   | Fuel Injection Adaptor            |
| 4   | Diesel Injection       | 5   | Diesel Injection O-ring | 6   | Diesel Injection Nozzle Gasket    |
| 7   | Intake Gasket          | 8   | Intake                  | 9   | High Pressure Common Rail<br>Pipe |