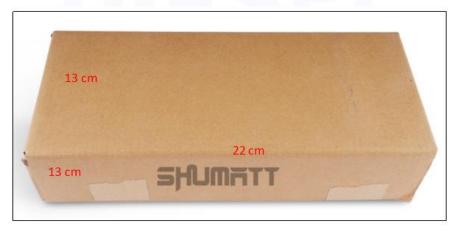

#### 2) Diesel Injection Box Size

Pic No.1

| No. | Name                 | Diesel Injection Package Size (cm) |
|-----|----------------------|------------------------------------|
| 1   | Diesel Injection Box | 22*13*13                           |