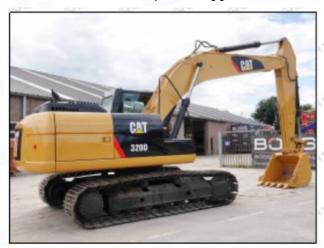

#### 2.2. 127-8209 Diesel Injection Application Scenarios

Pic No.4

Matching Car Model: Caterpillar 320D excavator

Pic No.5

| No. | Name                   | No. | Name                    | No. | Name                              |
|-----|------------------------|-----|-------------------------|-----|-----------------------------------|
| 1   | Adaptor Fixing<br>Bolt | 2   | n:G <b>a</b> sket       | 3   | Fuel Injection Adaptor            |
| 4   | Diesel Injection       | 5   | Diesel Injection O-ring | 6   | Diesel Injection Nozzle Gasket    |
| 7   | Intake Gasket          | 8   | Intake                  | 9   | High Pressure Common Rail<br>Pipe |