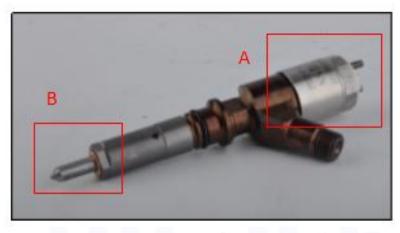

#### 2.1. 127-8209 Diesel Injection Part Number Location

1) E.g.: See the diesel injection part number as follows:

Pic No.3

| No. | Name |
|-----|------|

| Α | brand, logo, part number,<br>series number |
|---|--------------------------------------------|
| В | nozzle part number                         |