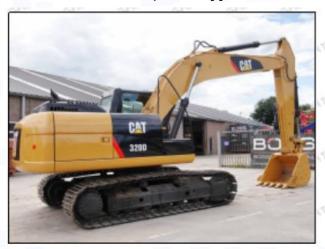

#### 2.2. 188-1320 Diesel Injection Application Scenarios

Pic No.4

Matching Car Model: Caterpillar 320D excavator

Pic No.5

| No. | Name                   | No. | Name                    | No. | Name                              |
|-----|------------------------|-----|-------------------------|-----|-----------------------------------|
| 1   | Adaptor Fixing<br>Bolt | 2   | n:G <b>a</b> sket       | 3   | Fuel Injection Adaptor            |
| 4   | Diesel Injection       | 5   | Diesel Injection O-ring | 6   | Diesel Injection Nozzle Gasket    |
| 7   | Intake Gasket          | 8   | Intake                  | 9   | High Pressure Common Rail<br>Pipe |