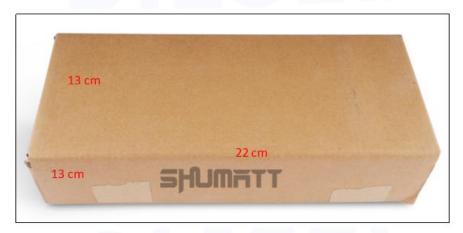

#### 2) Diesel Injection Box Size

Pic No.1

| No. | Name                 | Diesel Injection Package Size (cm) |
|-----|----------------------|------------------------------------|
| 1   | Diesel Injection Box | 22*13*13                           |