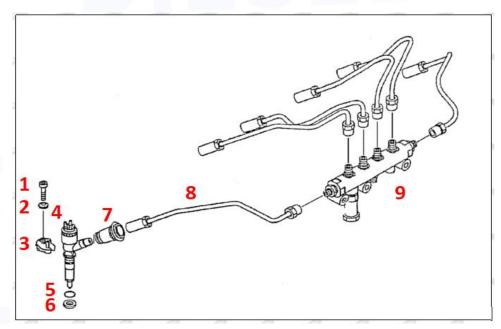

#### 2.2. 188-1320 Diesel Injection Application Scenarios

Pic No.4

Matching Car Model: Caterpillar 320D excavator

Pic No.5

| No. | Name                   | No. | Name                    | No. | Name                              |
|-----|------------------------|-----|-------------------------|-----|-----------------------------------|
| 1   | Adaptor Fixing<br>Bolt | 2   | n:G <b>a</b> sket       | 3   | Fuel Injection Adaptor            |
| 4   | Diesel Injection       | 5   | Diesel Injection O-ring | 6   | Diesel Injection Nozzle Gasket    |
| 7   | Intake Gasket          | 8   | Intake                  | 9   | High Pressure Common Rail<br>Pipe |