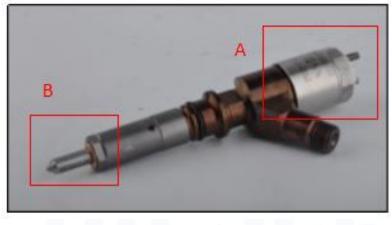

#### 2.1. 188-1320 Diesel Injection Part Number Location

1) E.g.: See the diesel injection part number as follows:

Pic No.3

| No.  | Name      |
|------|-----------|
| 140. | Trailic . |

| Α | brand, logo, part number,<br>series number |
|---|--------------------------------------------|
| В | nozzle part number                         |