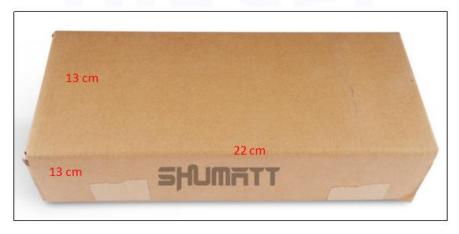

#### 2) Diesel Injection Box Size

Pic No.1

| No. | Name                 | Diesel Injection Package Size (cm) |
|-----|----------------------|------------------------------------|
| 1   | Diesel Injection Box | 22*13*13                           |