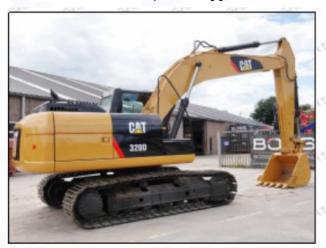

#### 2.2. 218-4109 Diesel Injection Application Scenarios

Pic No.4

Matching Car Model: Caterpillar 320D excavator

Pic No.5

| No. | Name                   | No. | Name                    | No. | Name                              |
|-----|------------------------|-----|-------------------------|-----|-----------------------------------|
| 1   | Adaptor Fixing<br>Bolt | 2   | n:G <b>a</b> sket       | 3   | Fuel Injection Adaptor            |
| 4   | Diesel Injection       | 5   | Diesel Injection O-ring | 6   | Diesel Injection Nozzle Gasket    |
| 7   | Intake Gasket          | 8   | Intake                  | 9   | High Pressure Common Rail<br>Pipe |