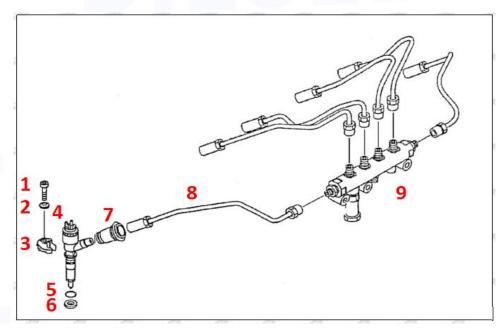

#### 2.2. 218-4109 Diesel Injection Application Scenarios

Pic No.4

Matching Car Model: Caterpillar 320D excavator

Pic No.5

| No. | Name                   | No. | Name                    | No. | Name                              |
|-----|------------------------|-----|-------------------------|-----|-----------------------------------|
| 1   | Adaptor Fixing<br>Bolt | 2   | n:G <b>a</b> sket       | 3   | Fuel Injection Adaptor            |
| 4   | Diesel Injection       | 5   | Diesel Injection O-ring | 6   | Diesel Injection Nozzle Gasket    |
| 7   | Intake Gasket          | 8   | Intake                  | 9   | High Pressure Common Rail<br>Pipe |