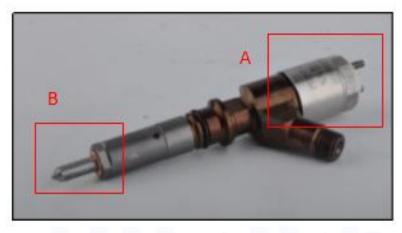

#### 2.1. 218-4109 Diesel Injection Part Number Location

1) E.g.: See the diesel injection part number as follows:

Pic No.3

| No. | Name |
|-----|------|

| Α | brand, logo, part number,<br>series number |  |
|---|--------------------------------------------|--|
| В | nozzle part number                         |  |