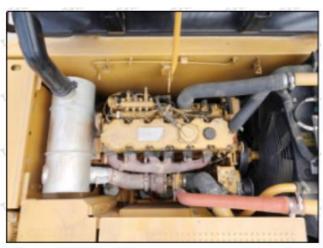

#### 2.2. 218-4109 Diesel Injection Application Scenarios

Pic No.4

Matching Car Model: Caterpillar 320D excavator

Pic No.5

| No. | Name                   | No. | Name                    | No. | Name                              |
|-----|------------------------|-----|-------------------------|-----|-----------------------------------|
| 1   | Adaptor Fixing<br>Bolt | 2   | n:G <b>a</b> sket       | 3   | Fuel Injection Adaptor            |
| 4   | Diesel Injection       | 5   | Diesel Injection O-ring | 6   | Diesel Injection Nozzle Gasket    |
| 7   | Intake Gasket          | 8   | Intake                  | 9   | High Pressure Common Rail<br>Pipe |