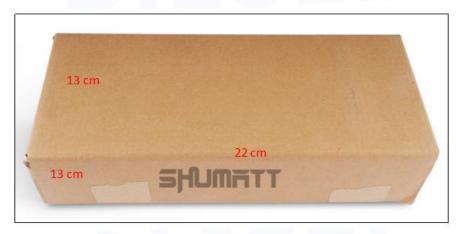

#### 2) Diesel Injection Box Size

Pic No.1

| No. | Name                 | Diesel Injection Package Size (cm) |
|-----|----------------------|------------------------------------|
| 1   | Diesel Injection Box | 22*13*13                           |