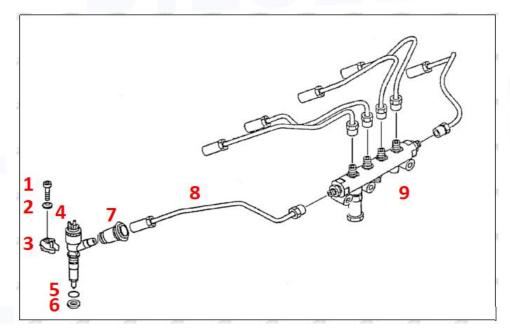

#### 2.2. 222-5965 Diesel Injection Application Scenarios

Pic No.4

Matching Car Model: Caterpillar 320D excavator

Pic No.5

| No. | Name                   | No. | Name                    | No. | Name                              |
|-----|------------------------|-----|-------------------------|-----|-----------------------------------|
| 1   | Adaptor Fixing<br>Bolt | 2   | n:G <b>a</b> sket       | 3   | Fuel Injection Adaptor            |
| 4   | Diesel Injection       | 5   | Diesel Injection O-ring | 6   | Diesel Injection Nozzle Gasket    |
| 7   | Intake Gasket          | 8   | 8 Intake                |     | High Pressure Common Rail<br>Pipe |