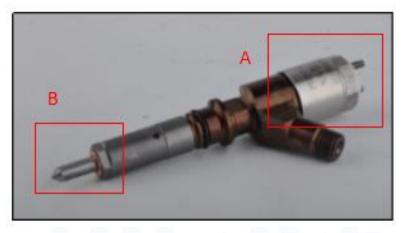

#### 2.1. 222-5965 Diesel Injection Part Number Location

1) E.g.: See the diesel injection part number as follows:

Pic No.3

| No  | Nama |
|-----|------|
| No. | Name |

| Α | brand, logo, part number,<br>series number |
|---|--------------------------------------------|
| В | nozzle part number                         |