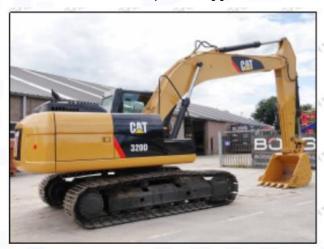

#### 2.2. 222-5965 Diesel Injection Application Scenarios

Pic No.4

Matching Car Model: Caterpillar 320D excavator

Pic No.5

| No. | Name                   | No. | Name                    | No. | Name                              |
|-----|------------------------|-----|-------------------------|-----|-----------------------------------|
| 1   | Adaptor Fixing<br>Bolt | 2   | n:G <b>a</b> sket       | 3   | Fuel Injection Adaptor            |
| 4   | Diesel Injection       | 5   | Diesel Injection O-ring | 6   | Diesel Injection Nozzle Gasket    |
| 7   | Intake Gasket          | 8   | 8 Intake                |     | High Pressure Common Rail<br>Pipe |