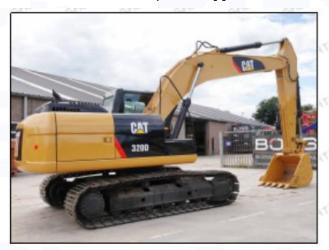

# 2.2. 10R-7673 Diesel Injection Application Scenarios

Pic No.4

Matching Car Model: Caterpillar 320D excavator

Pic No.5

| No. | Name                   | No. | Name                    | No. | Name                              |
|-----|------------------------|-----|-------------------------|-----|-----------------------------------|
| 1   | Adaptor Fixing<br>Bolt | 2   | n:Gasket                | 3   | Fuel Injection Adaptor            |
| 4   | Diesel Injection       | 5   | Diesel Injection O-ring | 6   | Diesel Injection Nozzle Gasket    |
| 7   | Intake Gasket          | 8   | Intake                  | 9   | High Pressure Common Rail<br>Pipe |