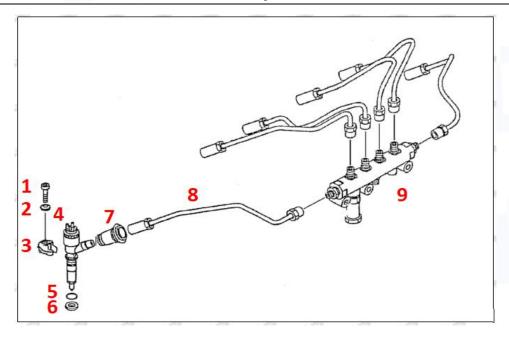

# 2.2. 10R-7673 Diesel Injection Application Scenarios

Pic No.4

Matching Car Model: Caterpillar 320D excavator

Pic No.5

| No. | Name                   | No. | Name                    | No. | Name                              |
|-----|------------------------|-----|-------------------------|-----|-----------------------------------|
| 1   | Adaptor Fixing<br>Bolt | 2   | n:Gasket                | 3   | Fuel Injection Adaptor            |
| 4   | Diesel Injection       | 5   | Diesel Injection O-ring | 6   | Diesel Injection Nozzle Gasket    |
| 7   | Intake Gasket          | 8   | Intake                  | 9   | High Pressure Common Rail<br>Pipe |