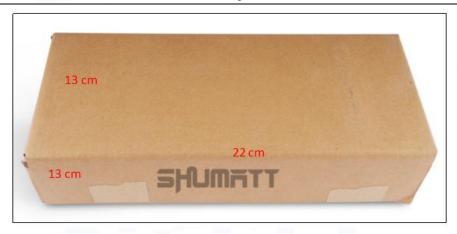

# 2) Diesel Injection Box Size

Pic No.1

| No. | Name                 | Diesel Injection Package Size (cm) |  |  |
|-----|----------------------|------------------------------------|--|--|
| 1   | Diesel Injection Box | 22*13*13                           |  |  |