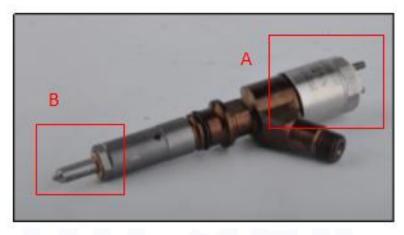

# 2.1. 10R-7673 Diesel Injection Part Number Location

1) E.g.: See the diesel injection part number as follows:

Pic No.3

| No. | Name                                       |  |  |
|-----|--------------------------------------------|--|--|
| А   | brand, logo, part number,<br>series number |  |  |
| В   | nozzle part number                         |  |  |