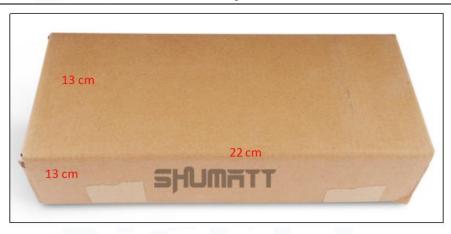

# 2) Diesel Injection Box Size

Pic No.1

| No. Name |                      | Diesel Injection Package Size (cm) |  |  |
|----------|----------------------|------------------------------------|--|--|
| 1        | Diesel Injection Box | 22*13*13                           |  |  |