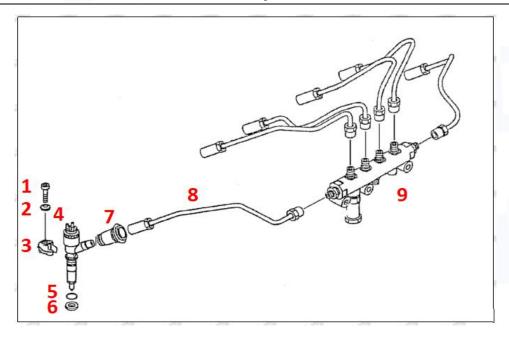

# 2.2. 2645A709 Diesel Injection Application Scenarios

Pic No.4

Matching Car Model: Caterpillar 320D excavator

Pic No.5

| No. | Name                   | No. | Name                    | No. | Name                              |
|-----|------------------------|-----|-------------------------|-----|-----------------------------------|
| 1   | Adaptor Fixing<br>Bolt | 2   | n:Gasket                | 3   | Fuel Injection Adaptor            |
| 4   | Diesel Injection       | 5   | Diesel Injection O-ring | 6   | Diesel Injection Nozzle Gasket    |
| 7   | Intake Gasket          | 8   | Intake                  | 9   | High Pressure Common Rail<br>Pipe |