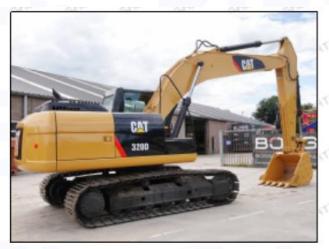

# 2.2. 2645A709 Diesel Injection Application Scenarios

Pic No.4

Matching Car Model: Caterpillar 320D excavator

Pic No.5

| No. | Name                   | No. | Name                    | No. | Name                              |
|-----|------------------------|-----|-------------------------|-----|-----------------------------------|
| 1   | Adaptor Fixing<br>Bolt | 2   | n:Gasket                | 3   | Fuel Injection Adaptor            |
| 4   | Diesel Injection       | 5   | Diesel Injection O-ring | 6   | Diesel Injection Nozzle Gasket    |
| 7   | Intake Gasket          | 8   | Intake                  | 9   | High Pressure Common Rail<br>Pipe |