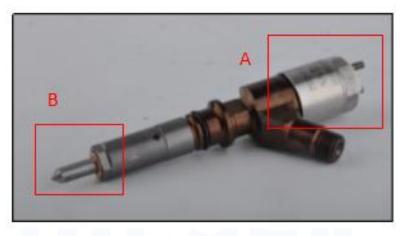

# 2.1. 2645A709 Diesel Injection Part Number Location

1) E.g.: See the diesel injection part number as follows:

Pic No.3

| No. | Name                                       |  |  |
|-----|--------------------------------------------|--|--|
| Α   | brand, logo, part number,<br>series number |  |  |
| В   | nozzle part number                         |  |  |