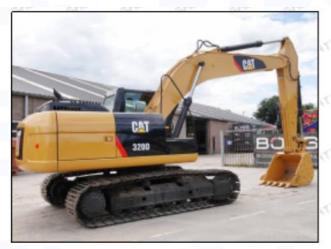

# 2.2. 2645A718 Diesel Injection Application Scenarios

Pic No.4

Matching Car Model: Caterpillar 320D excavator

Pic No.5

| No. | Name                   | No. | Name                    | No. | Name                              |
|-----|------------------------|-----|-------------------------|-----|-----------------------------------|
| 1   | Adaptor Fixing<br>Bolt | 2   | n:Gasket                | 3   | Fuel Injection Adaptor            |
| 4   | Diesel Injection       | 5   | Diesel Injection O-ring | 6   | Diesel Injection Nozzle Gasket    |
| 7   | Intake Gasket          | 8   | Intake                  | 9   | High Pressure Common Rail<br>Pipe |