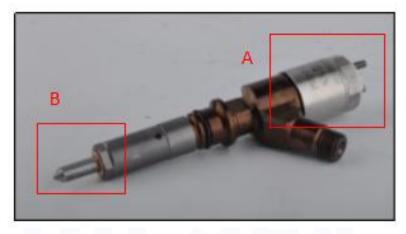

# 2.1. 2645A718 Diesel Injection Part Number Location

1) E.g.: See the diesel injection part number as follows:

Pic No.3

| No. | Name                                       |  |  |
|-----|--------------------------------------------|--|--|
| А   | brand, logo, part number,<br>series number |  |  |
| В   | nozzle part number                         |  |  |