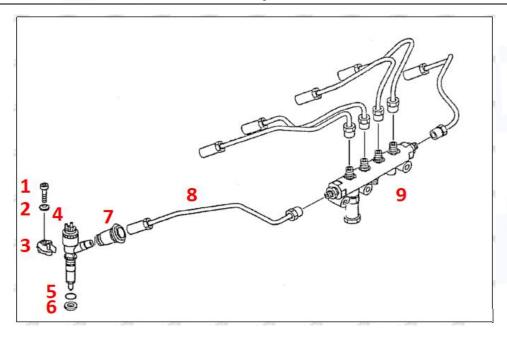

# 2.2. 2645A718 Diesel Injection Application Scenarios

Pic No.4

Matching Car Model: Caterpillar 320D excavator

Pic No.5

| No. | Name                   | No. | Name                    | No. | Name                              |
|-----|------------------------|-----|-------------------------|-----|-----------------------------------|
| 1   | Adaptor Fixing<br>Bolt | 2   | n:Gasket                | 3   | Fuel Injection Adaptor            |
| 4   | Diesel Injection       | 5   | Diesel Injection O-ring | 6   | Diesel Injection Nozzle Gasket    |
| 7   | Intake Gasket          | 8   | Intake                  | 9   | High Pressure Common Rail<br>Pipe |