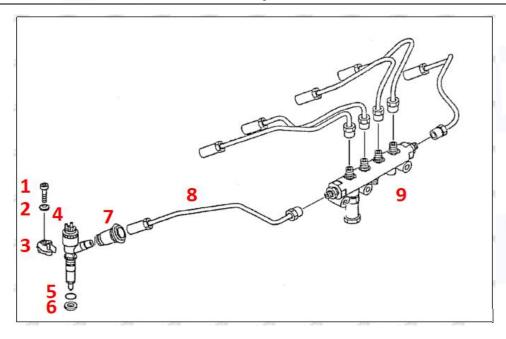

# 1) Diesel Injection Spare Parts List

| No.        | 1                            | 2                           | 3                        |
|------------|------------------------------|-----------------------------|--------------------------|
| Image      |                              | O                           | 0                        |
| Name       | Diesel Injection             | O-ring                      | Nozzle Washer Shim       |
|            |                              | Ensure to meet the standard | Used to ensure the tight |
| Descriptio | Diesel Injection part number | of the sealing performance  | fit between the nut end  |
| n          | 2645A743                     | between the common rail     | of the diesel injection  |
|            |                              | injector and the engine     | and the engine           |
| No.        | 4                            | 5                           | 6                        |

# www.dieselinjections.com

| Image         |                                                    |                                                                   |                                                      |
|---------------|----------------------------------------------------|-------------------------------------------------------------------|------------------------------------------------------|
| Name          | Diesel Injection Oil Inlet Tube Protective Cover   | Solenoid Valve Protective<br>Cover                                | Nozzle Protective Cover                              |
| Description n | Protect oil inlet from being polluted and blocked  | Protect the solenoid body and terminal posts from external forces | Protect nozzle holes from being polluted and blocked |
| No.           | 7                                                  | 8                                                                 | 9                                                    |
| Image         |                                                    | SHUMATT                                                           |                                                      |
| Name          | Bubble bag                                         | Diesel Injection packing box                                      | VCI Anti-rust Bag                                    |
| Description   | Prevent the diesel injection from being damaged by | Package for diesel injection and diesel injection                 | Prevent diesel injection from rusting                |

# 2.2. 2645A743 Diesel Injection Application Scenarios

Pic No.4

Matching Car Model: Caterpillar 320D excavator

Pic No.5

| No. | Name                   | No. | Name                    | No. | Name                              |
|-----|------------------------|-----|-------------------------|-----|-----------------------------------|
| 1   | Adaptor Fixing<br>Bolt | 2   | n:Gasket                | 3   | Fuel Injection Adaptor            |
| 4   | Diesel Injection       | 5   | Diesel Injection O-ring | 6   | Diesel Injection Nozzle Gasket    |
| 7   | Intake Gasket          | 8   | Intake                  | 9   | High Pressure Common Rail<br>Pipe |