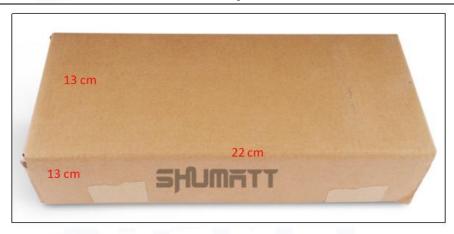

# 2) Diesel Injection Box Size

Pic No.1

| No. Name |                      | Diesel Injection Package Size (cm) |  |  |
|----------|----------------------|------------------------------------|--|--|
| 1        | Diesel Injection Box | 22*13*13                           |  |  |