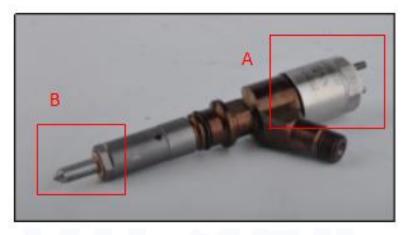

# 2.1. 2645A743 Diesel Injection Part Number Location

1) E.g.: See the diesel injection part number as follows:

Pic No.3

| No. | Name                                       |
|-----|--------------------------------------------|
| А   | brand, logo, part number,<br>series number |
| В   | nozzle part number                         |