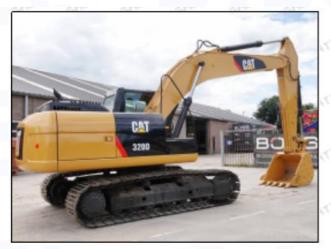

# 2.2. 2645A743 Diesel Injection Application Scenarios

Pic No.4

Matching Car Model: Caterpillar 320D excavator

Pic No.5

| No. | Name                   | No. | Name                    | No. | Name                              |
|-----|------------------------|-----|-------------------------|-----|-----------------------------------|
| 1   | Adaptor Fixing<br>Bolt | 2   | n:Gasket                | 3   | Fuel Injection Adaptor            |
| 4   | Diesel Injection       | 5   | Diesel Injection O-ring | 6   | Diesel Injection Nozzle Gasket    |
| 7   | Intake Gasket          | 8   | Intake                  | 9   | High Pressure Common Rail<br>Pipe |