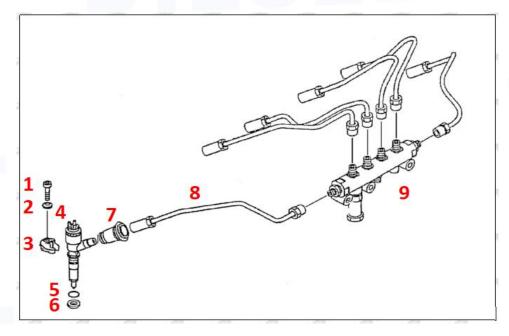

#### 2.2. 282-0490 Diesel Injection Application Scenarios

Pic No.4

Matching Car Model: Caterpillar 320D excavator

Pic No.5

| No. | Name                   | No. | Name                    | No. | Name                              |
|-----|------------------------|-----|-------------------------|-----|-----------------------------------|
| 1   | Adaptor Fixing<br>Bolt | 2   | n:Gasket                | 3   | Fuel Injection Adaptor            |
| 4   | Diesel Injection       | 5   | Diesel Injection O-ring | 6   | Diesel Injection Nozzle Gasket    |
| 7   | Intake Gasket          | 8   | Intake                  | 9   | High Pressure Common Rail<br>Pipe |