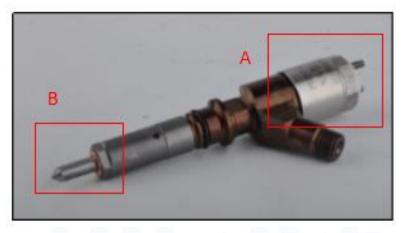

#### 2.1. 282-0490 Diesel Injection Part Number Location

1) E.g.: See the diesel injection part number as follows:

Pic No.3

| Al - | Blace a |
|------|---------|
| No.  | Name    |
|      |         |

| Α | brand, logo, part number,<br>series number |
|---|--------------------------------------------|
| В | nozzle part number                         |