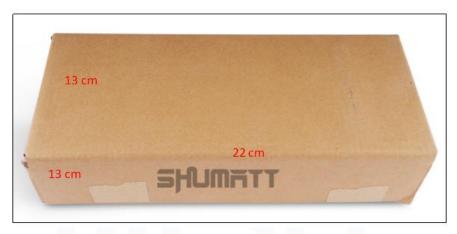

#### 2) Diesel Injection Box Size

Pic No.1

| No. | Name                 | Diesel Injection Package Size (cm) |
|-----|----------------------|------------------------------------|
| 1   | Diesel Injection Box | 22*13*13                           |