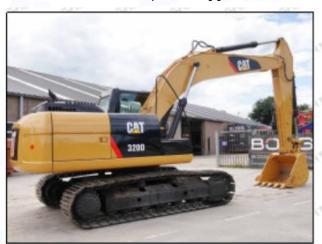

#### 2.2. 282-0490 Diesel Injection Application Scenarios

Pic No.4

Matching Car Model: Caterpillar 320D excavator

Pic No.5

| No. | Name                   | No. | Name                    | No. | Name                              |
|-----|------------------------|-----|-------------------------|-----|-----------------------------------|
| 1   | Adaptor Fixing<br>Bolt | 2   | n:Gasket                | 3   | Fuel Injection Adaptor            |
| 4   | Diesel Injection       | 5   | Diesel Injection O-ring | 6   | Diesel Injection Nozzle Gasket    |
| 7   | Intake Gasket          | 8   | Intake                  | 9   | High Pressure Common Rail<br>Pipe |